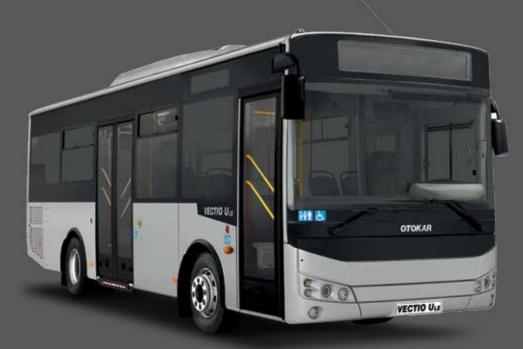

## IT PAYS TO CHOOSE **ACCESSIBILITY** The Vectio U LE is a multi-purpose vehicle available in several seating configurations to match your needs. Accessibility is prioritised with low entry, a double middle door and a manual ramp. The interior is stylish as well as spacious. Independent front suspension and automatic transmission ensure a smooth, stable drive, while a small turning radius makes the vehicle easy to manoeuvre. Suitable for both city and intercity transport, the Vectio U LE adds versatility to your fleet. MFORTABLE INTERIOR WITH LUGGAGE RACK

## VECTIO U LE

- 2350 ------

\_\_\_\_\_ 2350 \_\_\_\_

| SPECIFICATIONS     |                              |
|--------------------|------------------------------|
| Dimensions (LxWxH) | 9265 mm x 2350 mm x 3146 mm  |
| Maximum capacity   | Up to 45 passengers          |
| Engine             | MAN D0836 LOH 73, Euro VI    |
| Maximum power      | 184 kW (250 HP) /2300 rpm    |
| Transmission       | ZF ECOLIFE Automatic Gearbox |