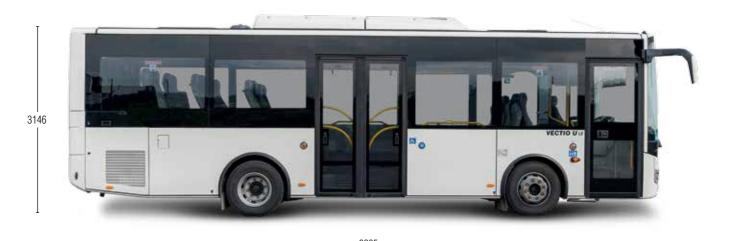

## VECTIO U LE

- 2350 ------

\_\_\_\_\_ 2350 \_\_\_\_

| SPECIFICATIONS     |                              |
|--------------------|------------------------------|
| Dimensions (LxWxH) | 9265 mm x 2350 mm x 3146 mm  |
| Maximum capacity   | Up to 45 passengers          |
| Engine             | MAN D0836 LOH 73, Euro VI    |
| Maximum power      | 184 kW (250 HP) /2300 rpm    |
| Transmission       | ZF ECOLIFE Automatic Gearbox |